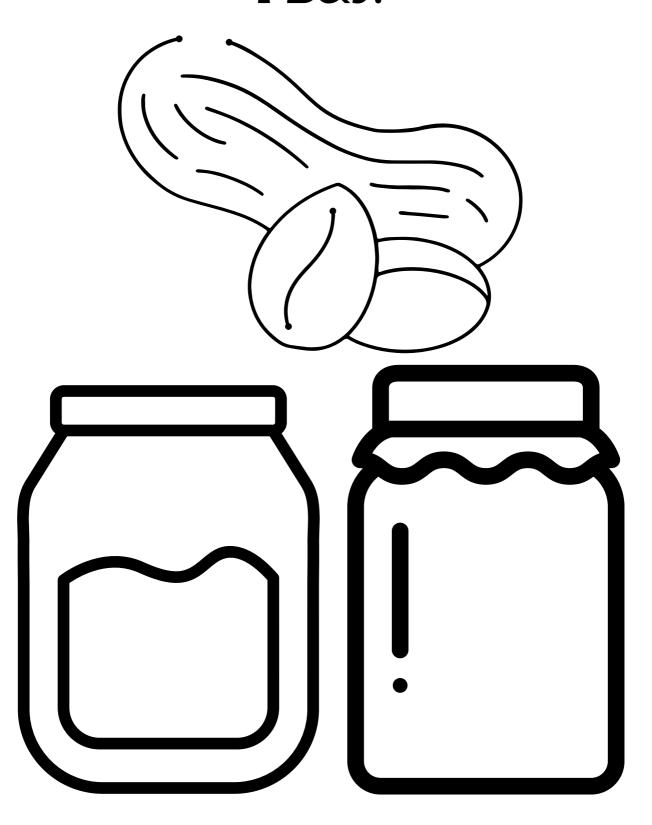

### This book belongs to:

.....



### Match the allergen to its photo.

**Peanuts** 

**Tree Nuts** 

**Dairy** 



Soy



**Fish** 



**Shellfish** 



Sesame



Wheat



Eggs







#### Peanut Allergy Facts:

- For some people with peanut allergy, even tiny amounts of peanuts can cause a serious reaction.
- Peanut allergy is the most common cause of food-induced anaphylaxis.
- Peanut allergy occurs when your immune system mistakenly identifies peanut proteins as something harmful.

# Can you find all the peanut words?

TTEBREU U A TUYAAY D T YAYELA Т Т SENLT N J B B TAE R R Α AESY J R Т Т Ε D Α S Υ Ν Т В Т UAEYDRN R R

- PEANUT
- JELLY
- BUTTER
- ROASTED
- SALTY



# Color the peanuts and PB&J.



## Can you unscramble the tree nut words?





| MLNAOD    |  |
|-----------|--|
| PNCEA     |  |
| NUTLAW    |  |
| WESAHC    |  |
| AITCIOSPH |  |





#### Color in the slice of pecan pie.



#### Tree Nut Allergy Facts:

- Most people allergic to tree nuts can safely eat coconut.
- Tree nuts are in a different plant family than peanuts.

# Can you match the tree nut food to its photo?

**Almond Milk** 



**Trail Mix** 



**Pecan Pie** 



**Walnuts** 



**Candy Bar** 





### Egg Maze



#### Egg Allergy Facts:

- Egg white is usually the part of the egg responsible for allergic reactions.
- Egg allergy can occur as early as infancy. Most children, but not all, outgrow their egg allergy before adolescence.



# Can you find all the egg words?

SE DFN SE CEREESAS RCLLН F Ε ALIE Н