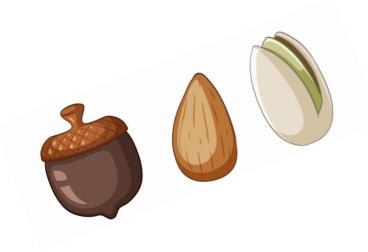

### Match the allergen to its photo.

**Peanuts** 

**Tree Nuts** 

**Dairy** 

Soy

**Fish** 

**Shellfish** 

Sesame

#### Tree Nut Allergy Facts:

- Most people allergic to tree nuts can safely eat coconut.
- Tree nuts are in a different plant family than peanuts.