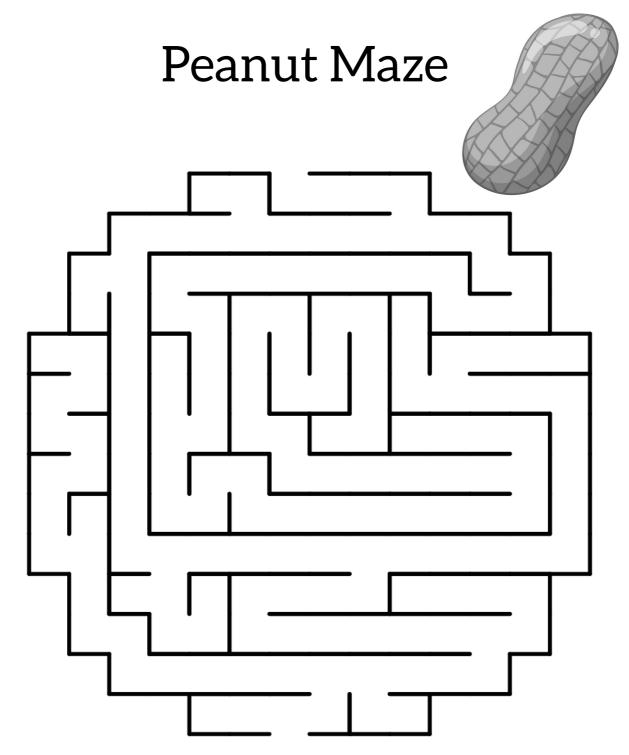

#### Peanut Allergy Facts:

- For some people with peanut allergy, even tiny amounts of peanuts can cause a serious reaction.
- Peanut allergy is the most common cause of food-induced anaphylaxis.
- Peanut allergy occurs when your immune system mistakenly identifies peanut proteins as something harmful.